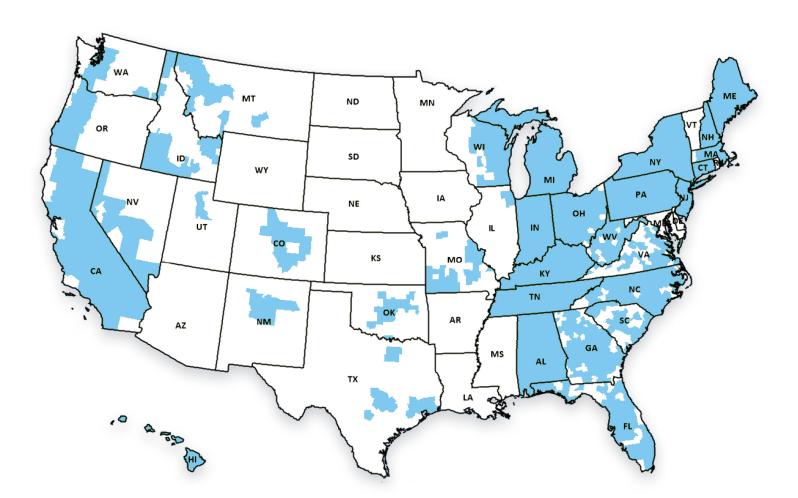

# Medicare Advantage PPO Network Access

The map below shows the Medicare Advantage PPO Network access across the United States. States and counties with a participating Medicare Advantage PPO Network are shown in blue on the map. States and counties without a participating Medicare Advantage PPO Networks are shown in white. Listings of network sharing states and counties are in the back of this brochure.